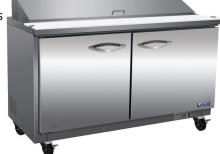

# SALAD / SANDWICH **PREP TABLES**

### Features

- CFC free refrigerant and foam insulation
- Electronic thermostat and digital LED temperature display for accurate control and easy reading
- Easy to mount 2.5" casters (two lockable in front) are standard with all units
- Self-closing doors that remain open at 90 degrees
- Magnetic gasket can be replaced without any tools
- Adjustable, heavy-duty epoxy coated wire shelves (one per door)
- Stainless steel framework construction
- Auto defrosting and auto evaporation of condensation water
- 1/6 x 4" Portion Control pans & 11.4" Polyethylene cutting board included \*Unit can be custom-ordered with 6" PC pans
- Exterior: 430 stainless steel top, front & sides. Aluminum back panel & galvanized bottom
- Interior: 304 stainless steel floor, ABS sides & door backs. Aluminum back panel
- R-290 Natural refrigerant
- •Temperature: 33 to 40°F / 0.5 to 4°C
- •Electrical: 115/60/1 with NEMA 5-15P plug, 10ft cord