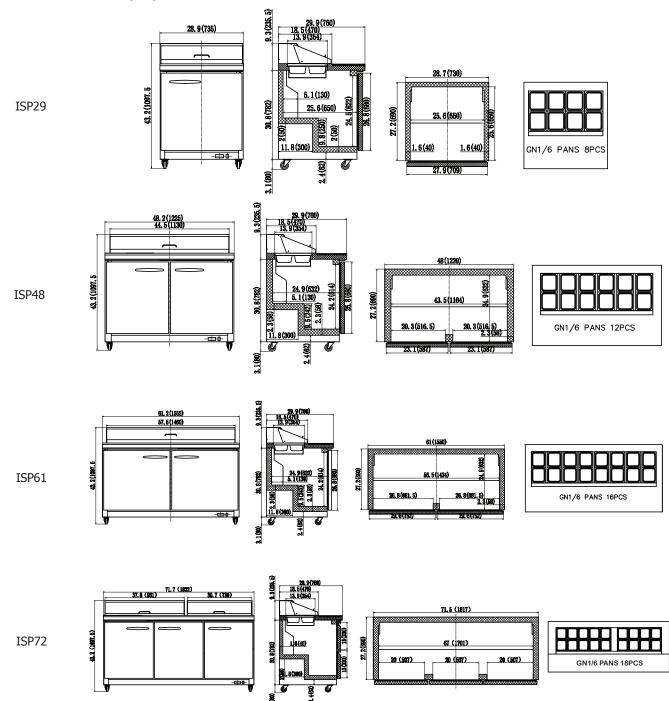

ISP29

ISP61

### Specifications

DESIGNED TO OPERATE IN AMBIENT TEMPERATURES BETWEEN 40F-90F FOR OPTIMUM PERFORMANCE.

Certified to ANSI/NSF-7 Standards

| Model | Doors | Ext. Dimensions<br>W X D X H (In) | Int Dimensions<br>W X D X H (In) | Amps | H.P | Ship Weight |
|-------|-------|-----------------------------------|----------------------------------|------|-----|-------------|
| ISP29 | 1     | 28.9 X 29.9 X 43.2                | 25.6 X 25.6 X 24.2               | 3    | 1/3 | 225 lbs     |
| ISP48 | 2     | 48.2 X 29.9 X 43.2                | 43.5 X 25.6 X 24.2               | 4.3  | 1/2 | 322 lbs     |
| ISP61 | 2     | 61.2 X 29.9 X 43.2                | 56.5 X 25.6 X 24.2               | 4.3  | 1/2 | 373 lbs     |
| ISP72 | 3     | 71.7 X 29.9 X 43.2                | 67.0 X 25.6 X 24.2               | 4.3  | 1/2 | 408 lbs     |

## SALAD / SANDWICH **PREP TABLES**

Certified to ANSI/NSF-7 Standards

Dimensions in inches (mm)